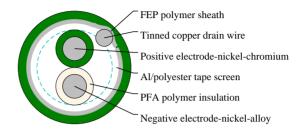

#### **CABLE CONSTRUCTION**

Conductor: Solid. Material is according to thermocouple type.

Insulation: FEP polymer Screen: Aluminum tape Drain wire: Tinned copper Outer sheath: FEP polymer

Construction: Round

#### **COLOUR CODE**

According to IEC 60584-3 Color of Insulation:Green+White Color of Sheath:Green